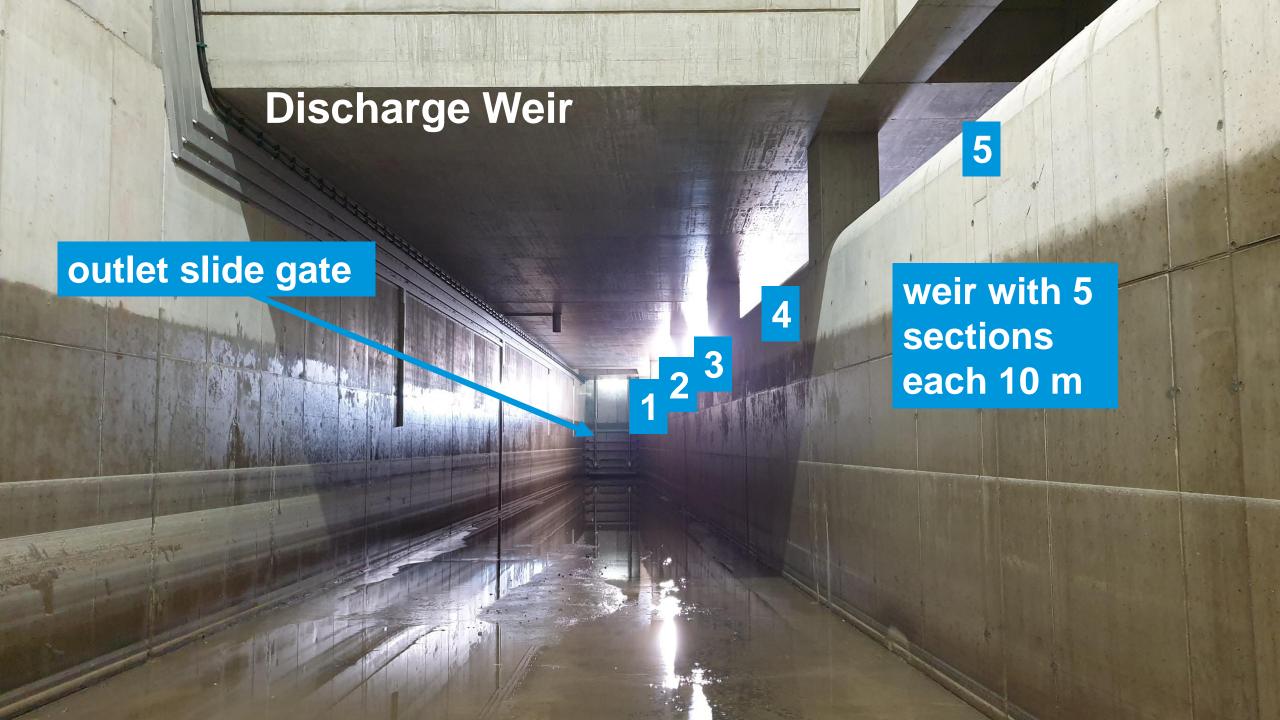

## **Cross Section Discharge Chamber**

# **Cross Section Discharge Chamber**

### **Layout K0.KS5 Discharge Structure**