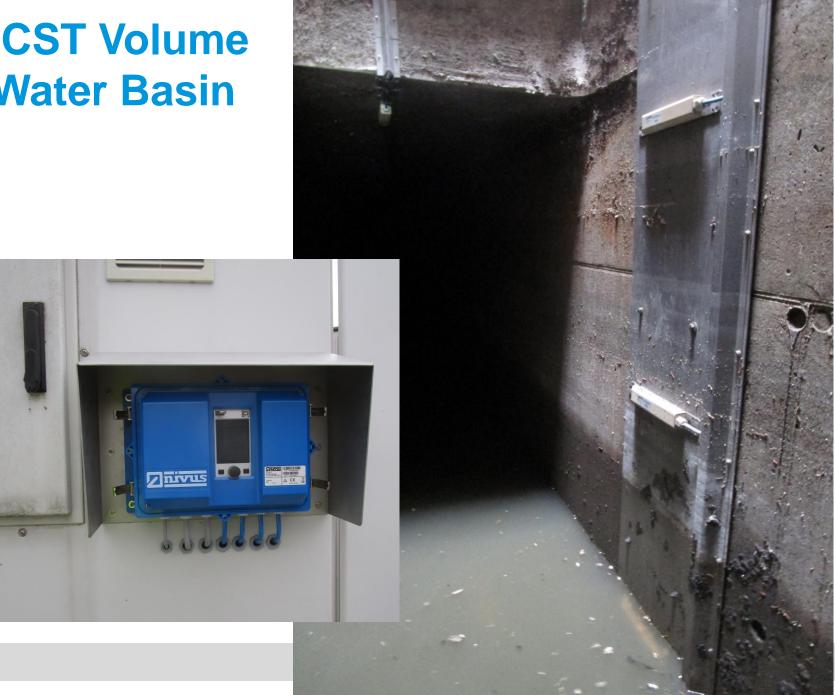

### Flow Measurement CST Volume to WWTP or Mixed Water Basin

- Rectangular channel
- NivuFlow 750 cross correlation flow measurement
- 3 x CS2 wedge sensor for detection of real flow profile
- Side wall installation