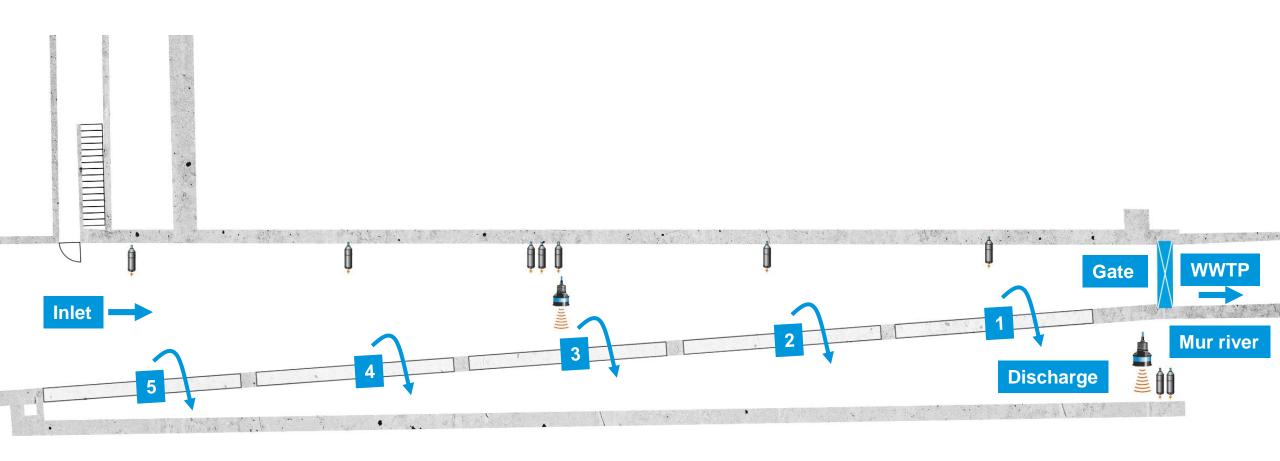

Flow Measurement Main Channels to WWTP

2x DN 2000

 2x NivuFlow 750 cross correlation flow measurement

Each 3 wedge sensors2x POA and 1x CS2