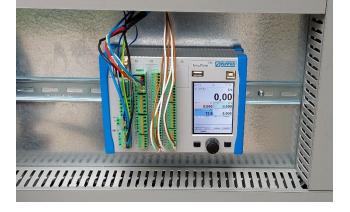

# Flow Measurement Combined Sewers to CST

- Special Channel Shapes
- NivuFlow 750 cross correlation flow measurement
- Each 2 wedge CS2 sensors

### Flow Measurement CST Volume to WWTP or Mixed Water Basin

- Rectangular channel
- NivuFlow 750 cross correlation flow measurement
- 3 x CS2 wedge sensor for detection of real flow profile
- Side wall installation

Flow Measurement Main Channels to WWTP

2x DN 2000

 2x NivuFlow 750 cross correlation flow measurement

Each 3 wedge sensors2x POA and 1x CS2