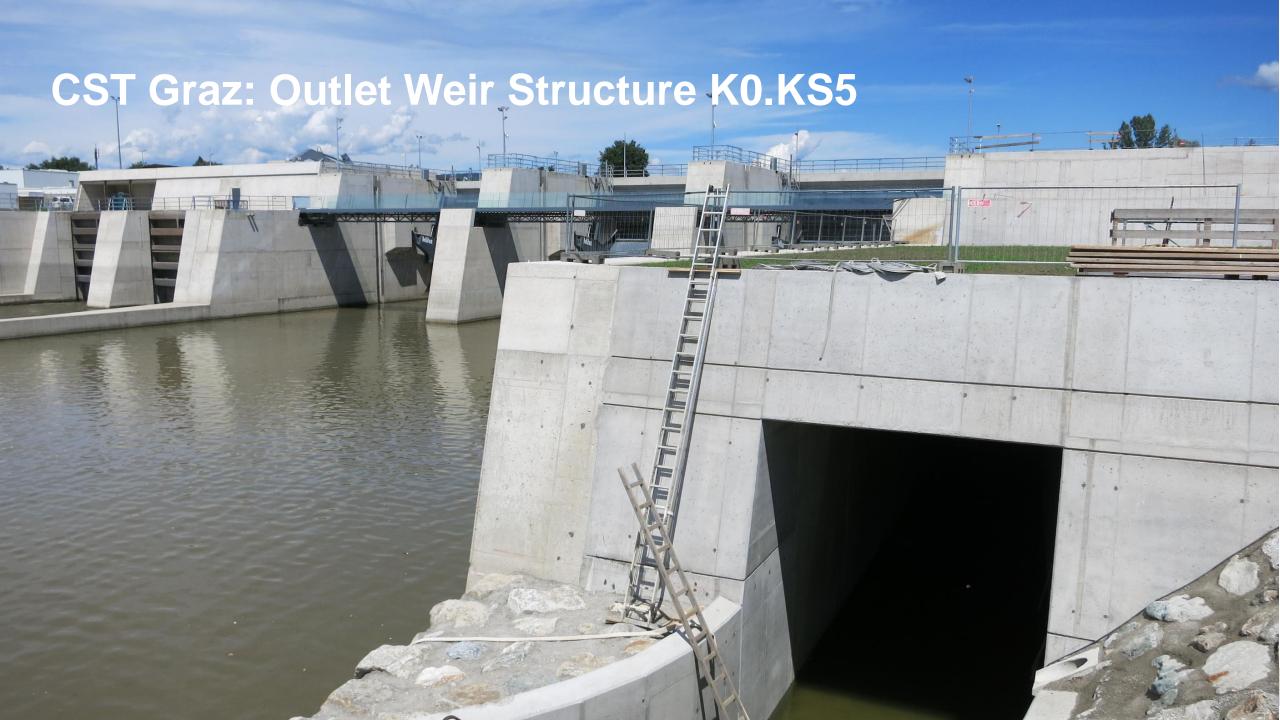

### **Agenda**































### **Unique HC Plus Functions**

- Operation mode: reduction of discharge volume in case of back water
- Accurate detection of discharge due to several level measurements





### Multi-Redundant Measurement

Combined advantages of two level measurement technologies

- Drift-free ultrasonic i-Series sensors
- Easy handling NivuBar Plus pressure sensors







## **Cross Section Discharge Chamber**









# **Cross Section Discharge Chamber**







### **Layout K0.KS5 Discharge Structure**









# Flow Measurement Combined Sewers to CST

- Special Channel Shapes
- NivuFlow 750 cross correlation flow measurement
- Each 2 wedge CS2 sensors









### Flow Measurement CST Volume to WWTP or Mixed Water Basin

- Rectangular channel
- NivuFlow 750 cross correlation flow measureme