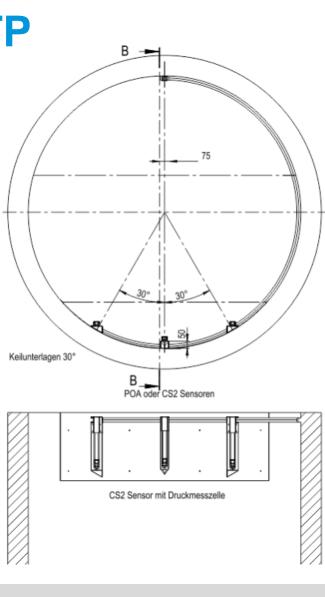

### Flow Measurement CST Volume to WWTP or Mixed Water Basin

- Rectangular channel
- NivuFlow 750 cross correlation flow measurement
- 3 x CS2 wedge sensor for detection of real flow profile
- Side wall installation