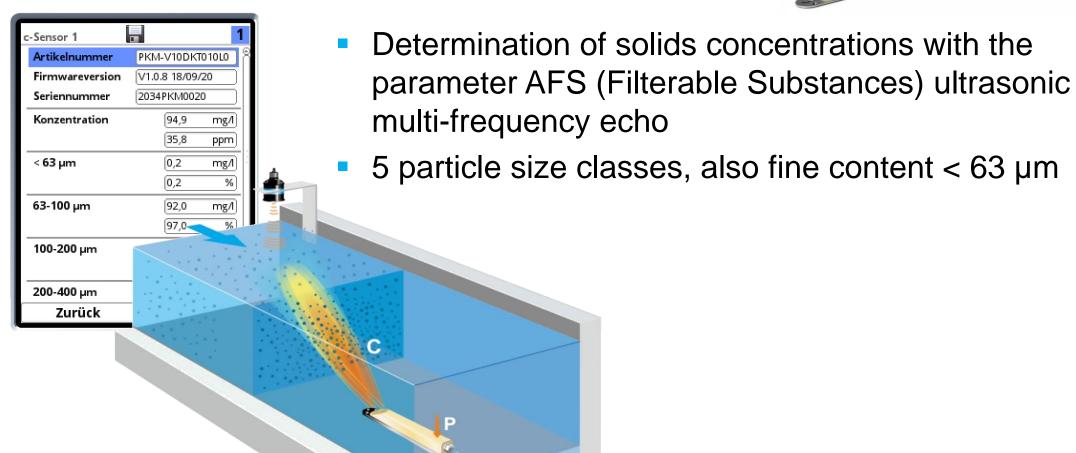

### **Particle Concentration Measurement**

continuous. maintenance-free. easy. measuring

### **Particle Concentration Measurement**

#### **Particle Concentration Measurement**