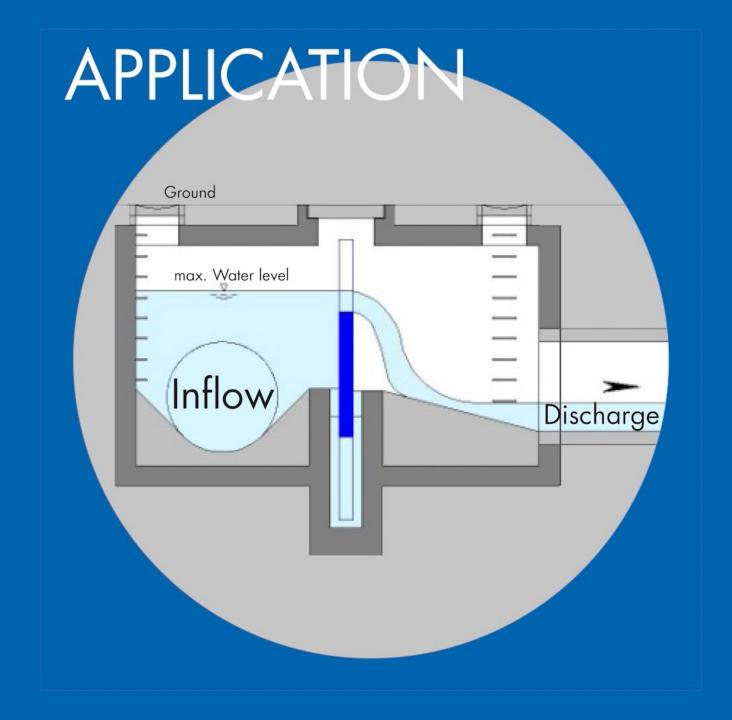

#### **Applications**

- Measurement data as a basis for optimal dimensioning of treatment structures
- Recording the retention effect of stormwater treatment plants