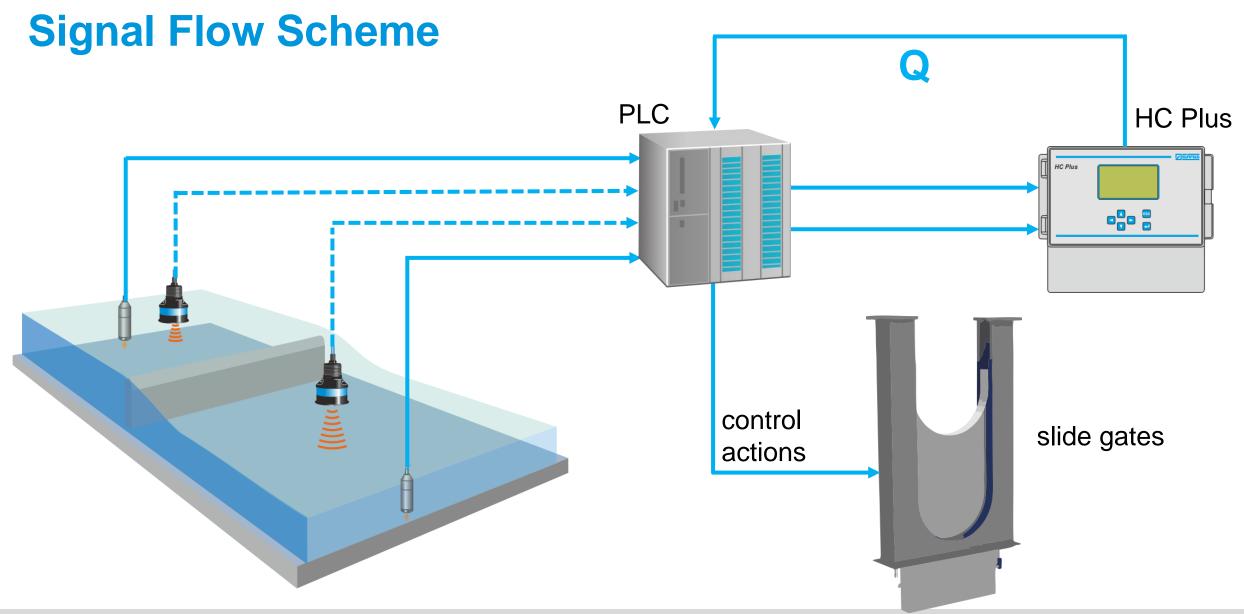

### **Unique HC Plus Functions**

- Operation mode: reduction of discharge volume in case of back water
- Accurate detection of discharge due to several level measurements

### Multi-Redundant Measurement

Combined advantages of two level measurement technologies

- Drift-free ultrasonic i-Series sensors
- Easy handling NivuBar Plus pressure sensors