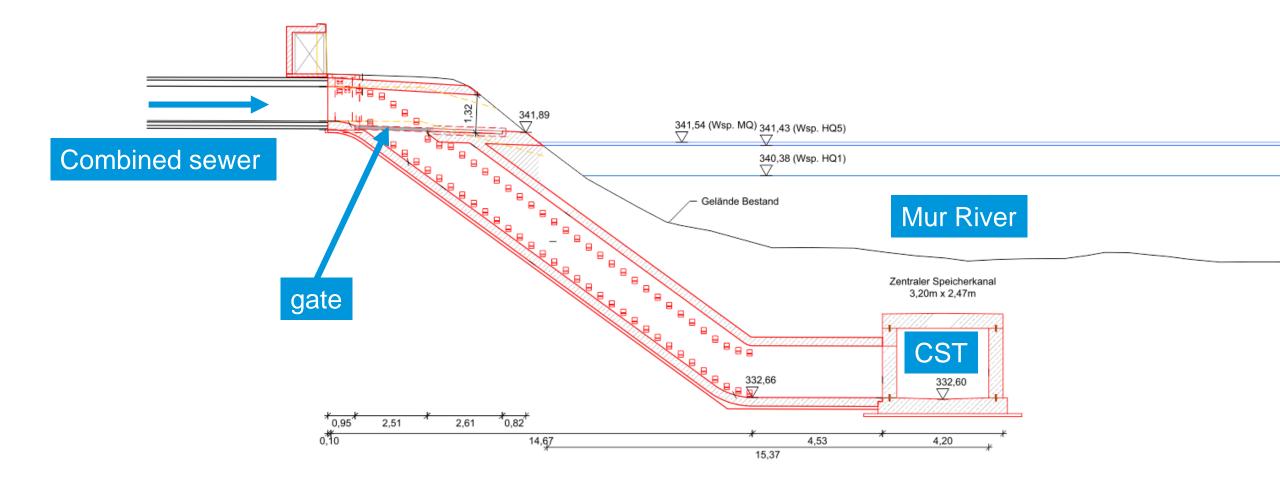

### **Layout K0.KS5 Discharge Structure**

# Flow Measurement Combined Sewers to CST

- Special Channel Shapes
- NivuFlow 750 cross correlation flow measurement
- Each 2 wedge CS2 sensors

### Flow Measurement CST Volume to WWTP or Mixed Water Basin

- Rectangular channel
- NivuFlow 750 cross correlation flow measurement
- 3 x CS2 wedge sensor for detection of real flow profile
- Side wall installation

Flow Measurement Main Channels to WWTP

2x DN 2000

 2x NivuFlow 750 cross correlation flow measurement

Each 3 wedge sensors2x POA and 1x CS2