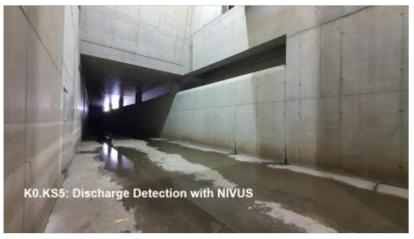

### **Agenda**































### **Unique HC Plus Functions**

- Operation mode: reduction of discharge volume in case of back water
- Accurate detection of discharge due to several level measurements





### Multi-Redundant Measurement

Combined advantages of two level measurement technologies

- Drift-free ultrasonic i-Series sensors
- Easy handling NivuBar Plus pressure sensors







## **Cross Section Discharge Chamber**









# **Cross Section Discharge Chamber**







### **Layout K0.KS5 Discharge Structure**









# Flow Measurement Combined Sewers to CST

- Special Channel Shapes
- NivuFlow 750 cross correlation flow measurement
- Each 2 wedge CS2 sensors









### Flow Measurement CST Volume to WWTP or Mixed Water Basin

- Rectangular channel
- NivuFlow 750 cross correl