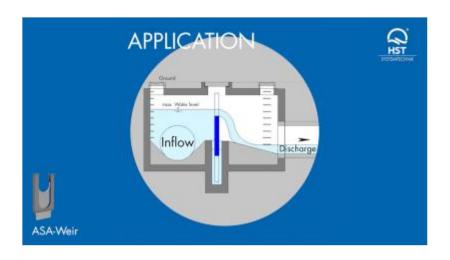

### **Unique HC Plus Functions**

- Operation mode: reduction of discharge volume in case of back water
- Accurate detection of discharge due to several level measurements

### Multi-Redundant Measurement

Combined advantages of two level measurement technologies

- Drift-free ultrasonic i-Series sensors
- Easy handling NivuBar Plus pressure sensors