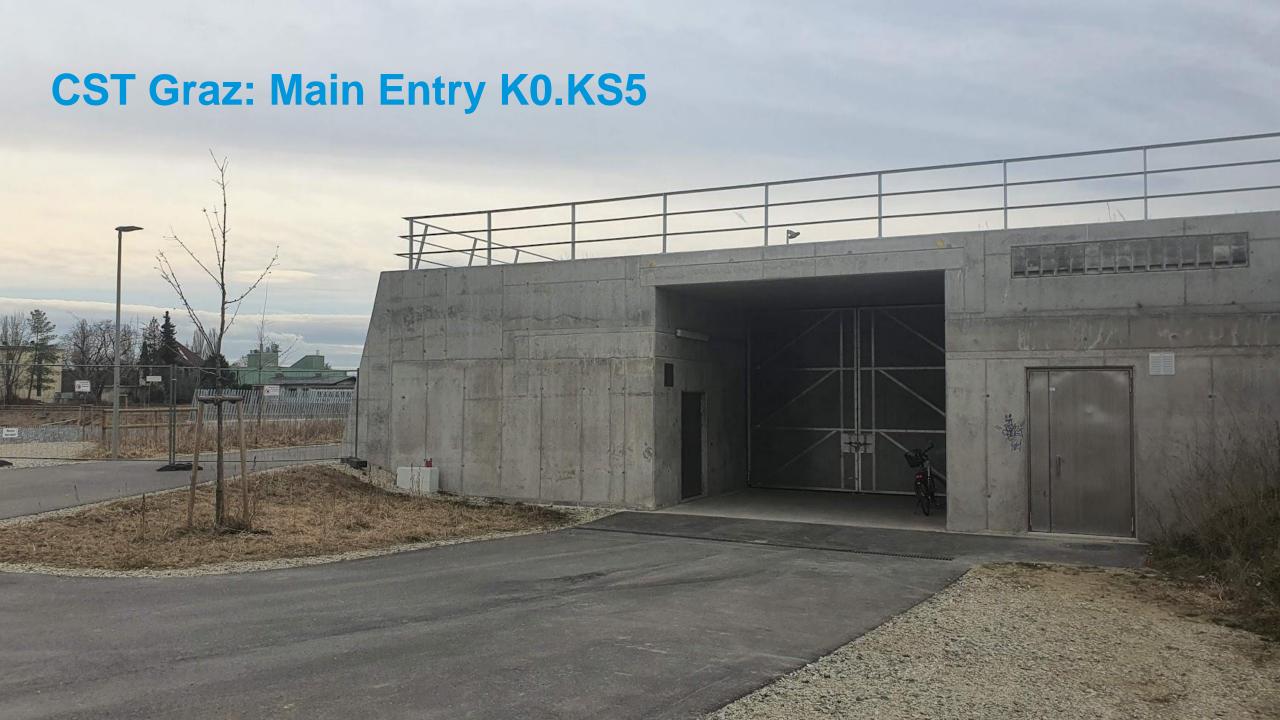

### **Agenda**































### **Unique HC Plus Functions**

- Operation mode: reduction of discharge volume in case of back water
- Accurate detection of discharge due to several level measurements





### Multi-Redundant Measurement

Combined advantages of two level measurement technologies

- Drift-free ultrasonic i-Series sensors
- Easy handling NivuBar Plus pressure sensors







## **Cross Section Discharge Chamber**









# **Cross Section Discharge Chamber**







### **Layout K0.KS5 Discharge Structure**









# Flow Measurement Combined Sewers to CST

- Special Channel Shapes
- NivuFlow 750 cross correlation flow measurement
- Each 2 wedge CS2 sensors









### Flow Measurement CST Volume to WWTP or Mixed Water Basin

- Rectangular channel
- NivuFlow 750 cross correlation flow measurement