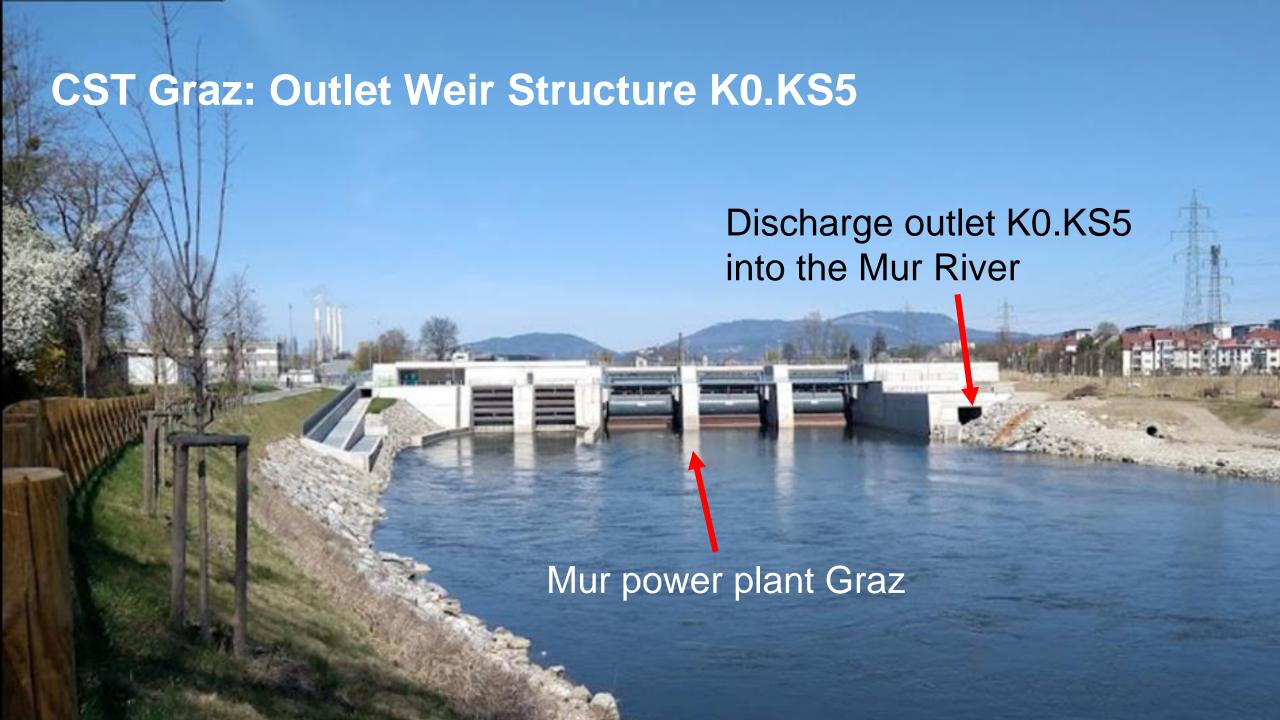

### **Agenda**































### **Unique HC Plus Functions**

- Operation mode: reduction of discharge volume in case of back water
- Accurate detection of discharge due to several level measurements





### Multi-Redundant Measurement

Combined advantages of two level measurement technologies

- Drift-free ultrasonic i-Series sensors
- Easy handling NivuBar Plus pressure sensors







## **Cross Section Discharge Chamber**









# **Cross Section Discharge Chamber**







### **Layout K0.KS5 Discharge Structure**









# Flow Measurement Combined Sewers to CST

- Special Channel Shapes
- NivuFlow 750 cross correlation flow measurement
- Each 2 wedge CS2 sensors









### Flow Measurement CST Volume to WWTP or Mixed Water Basin

- Rectangular channel
- NivuFlow 750 cross correlation flow measure