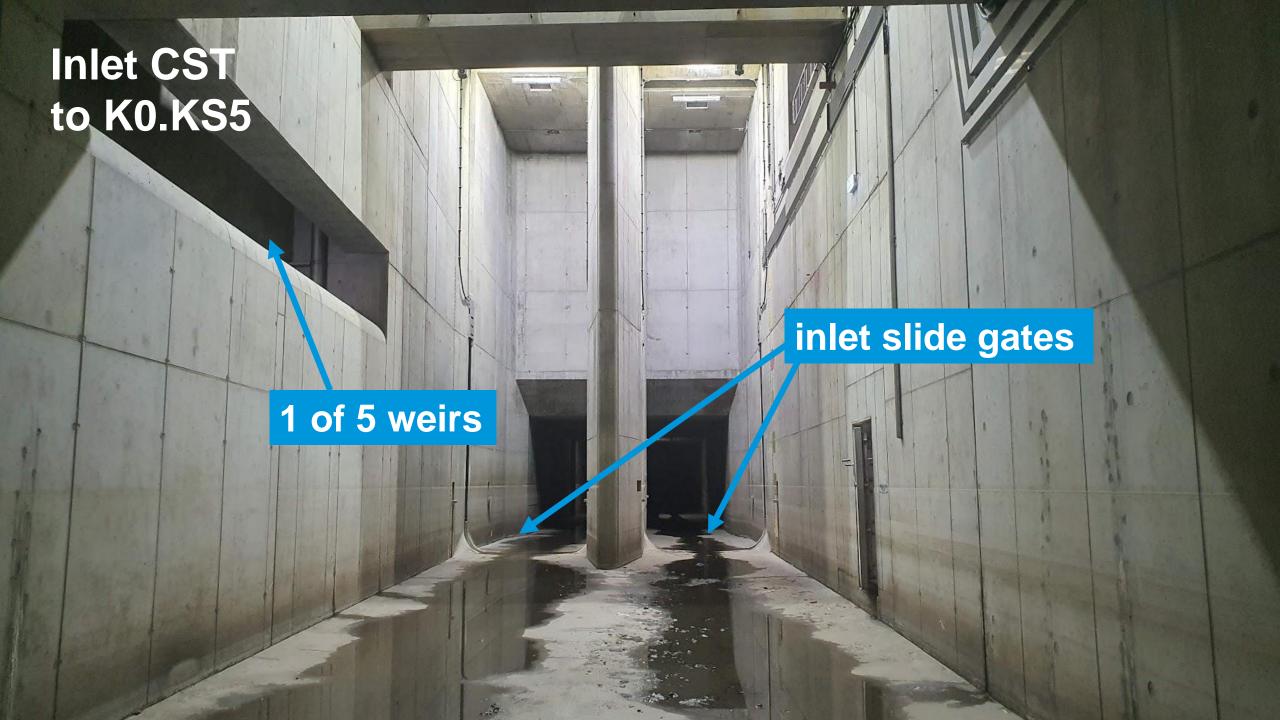

## **Cross Section Discharge Chamber**

# **Cross Section Discharge Chamber**

### **Layout K0.KS5 Discharge Structure**