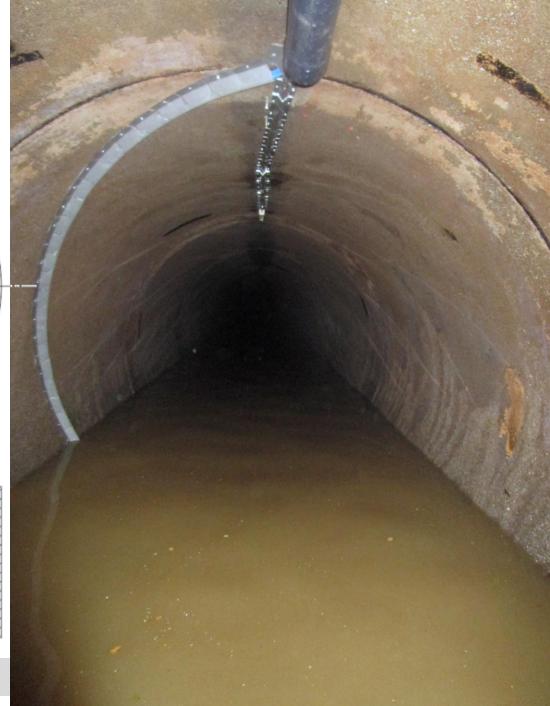

of two level measurement technologies

- Drift-free ultrasonic i-Series sensors
- Easy handling NivuBar Plus pressure sensors







## **Cross Section Discharge Chamber**









# **Cross Section Discharge Chamber**







### **Layout K0.KS5 Discharge Structure**









# Flow Measurement Combined Sewers to CST

- Special Channel Shapes
- NivuFlow 750 cross correlation flow measurement
- Each 2 wedge CS2 sensors









### Flow Measurement CST Volume to WWTP or Mixed Water Basin

- Rectangular channel
- NivuFlow 750 cross correlation flow measurement
- 3 x CS2 wedge sensor for detection of real flow profile
- Side wall installation



Flow Measurement Main Channels to WWTP

2x DN 2000

 2x NivuFlow 750 cross correlation flow measurement

Each 3 wedge sensors2x POA and 1x CS2









### **Control of Combined Sewage based on Water Quality**



### **Particle Concentration Measurement**

continuous. maintenance-free. easy. measuring







### **Particle Concentration Measurement**

#### Benefits



- Very low operating costs→ no sampling
- Real time field measurement
- Low maintenance and reliable
- Operation in Ex areas

#### **Particle Concentration Measurement**

#### **Applications**



- Measurement data as a basis for optimal dimensioning of treatment structures
- Recording the retention effect of stormwater treatment plants