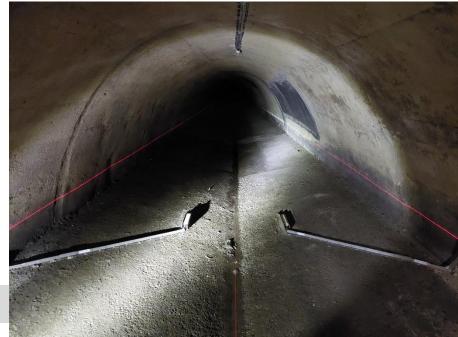

### Flow Measurement CST Volume to WWTP or Mixed Water Basin

- Rectangular channel
- NivuFlow 750 cross correlation flow measurement
- 3 x CS2 wedge sensor for detection of real flow profile
- Side wall installation