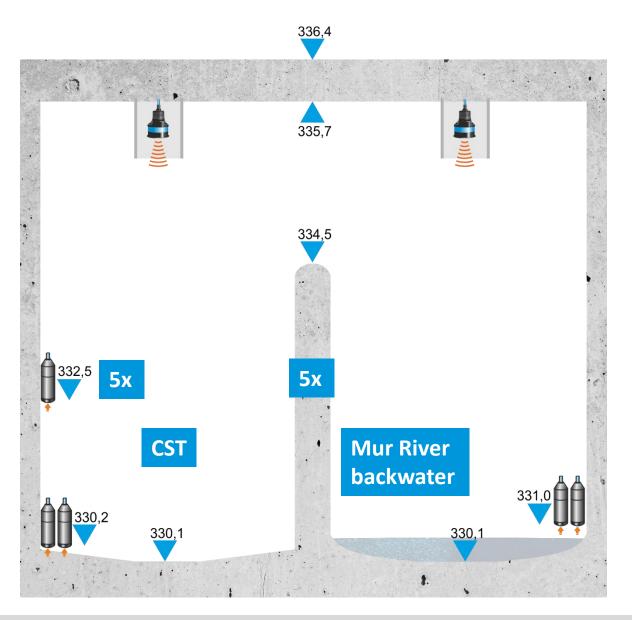

### **Agenda**































### **Unique HC Plus Functions**

- Operation mode: reduction of discharge volume in case of back water
- Accurate detection of discharge due to several level measurements





### Multi-Redundant Measurement

Combined advantages of two level measurement technologies

- Drift-free ultrasonic i-Series sensors
- Easy handling NivuBar Plus pressure sensors







## **Cross Section Discharge Chamber**









# **Cross Section Discharge Chamber**







### **Layout K0.KS5 Discharge Structure**









# Flow Measurement Combined Sewers to CST

- Special Channel Shapes
- NivuFlow 750 cross correlation flow measurement
- Each 2 wedge CS2 sensors









### Flow Measurement CST Volume to WWTP or Mixed Water Basin

- Rectangular channel
- NivuFlow 750 cross correlation flow measurement
- 3 x CS2 wedge sensor for detection of real flow profile
- Side wall installation



Flow Measurement Main Channels to WWTP

2x DN 2000

 2x NivuFlow 750 cross correlation flow measurement

Each 3 wedge sensors2x POA and 1x CS2









### **Control of Combined Sewage based on Water Quality**



### **Particle Concentration Measurement**

continuous. maintenance-free. easy. measuring







### **Particle C