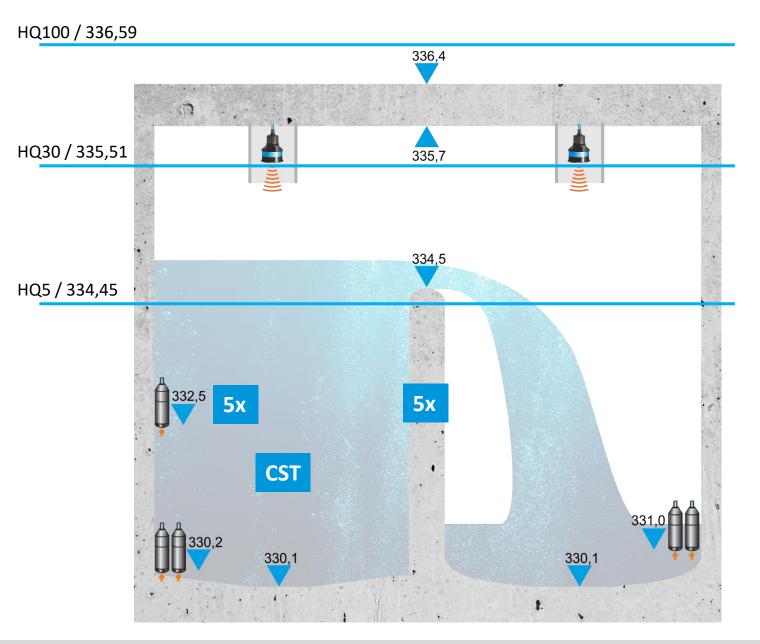

### **Agenda**































### **Unique HC Plus Functions**

- Operation mode: reduction of discharge volume in case of back water
- Accurate detection of discharge due to several level measurements





### Multi-Redundant Measurement

Combined advantages of two level measurement technologies

- Drift-free ultrasonic i-Series sensors
- Easy handling NivuBar Plus pressure sensors







## **Cross Section Discharge Chamber**









# **Cross Section Discharge Chamber**







### **Layout K0.KS5 Discharge Structure**









# Flow Measurement Combined Sewers to CST

- Special Channel Shapes
- NivuFlow 750 cross correlation flow measurement
- Each 2 wedge CS2 sensors









### Flow Measurement CST Volume to WWTP or Mixed Water Basin

- Rectangular channel
- NivuFlow 750 cross correlation flow measurement
- 3 x CS2 wedge sensor for detection of real flow profile
- Side wall installation



Flow Measurement Main Channels to WWTP

2x DN 2000

 2x NivuFlow 750 cross correlation flow measurement

Each 3 wedge sensors2x POA and 1x CS2









### **Control of Combined Sewage based on Water Quality**



### **Particle Concentration Measurement**

continuous. maintenance-free. easy. measuring







### **Particle Concentration Measurement**

#### Benefits



-