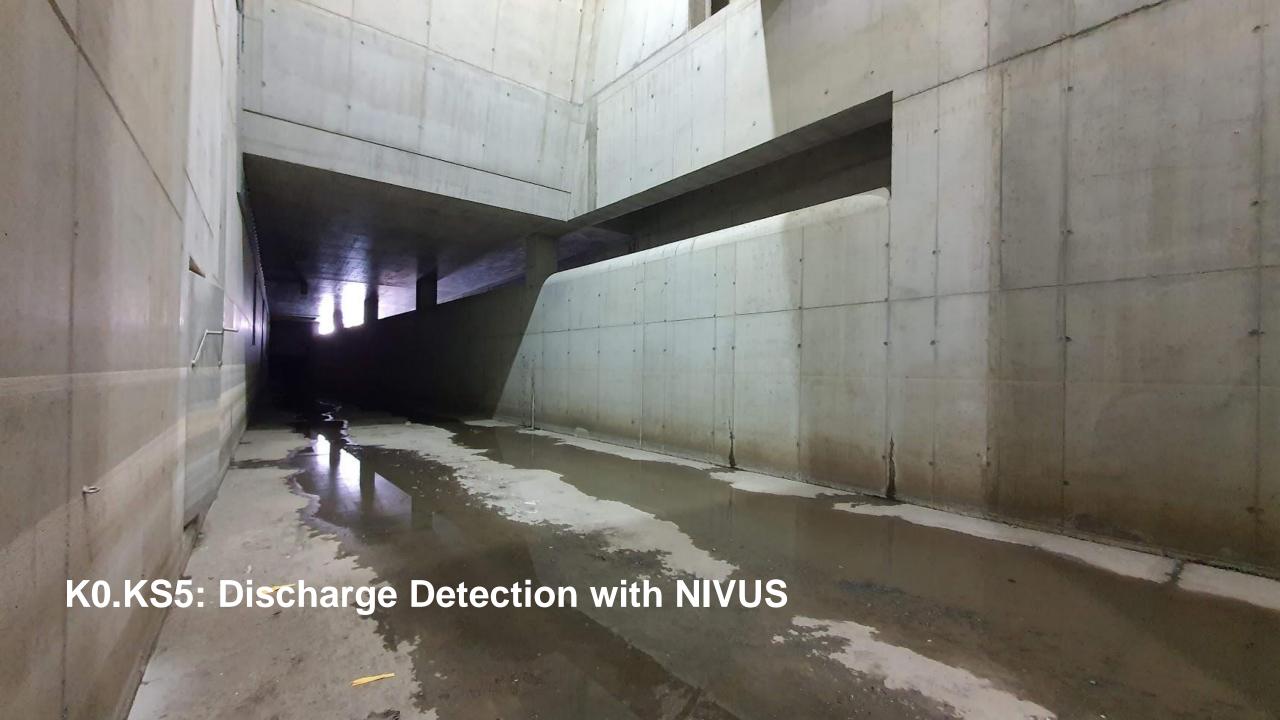

### **Agenda**































### **Unique HC Plus Functions**

- Operation mode: reduction of discharge volume in case of back water
- Accurate detection of discharge due to several level measurements





### Multi-Redundant Measurement

Combined advantages of two level measurement technologies

- Drift-free ultrasonic i-Series sensors
- Easy handling NivuBar Plus pressure sensors







## **Cross Section Discharge Chamber**









# **Cross Section Discharge Chamber**







### **Layout K0.KS5 Discharge Structure**









# Flow Measurement Combined Sewers to CST

- Special Channel Shapes
- NivuFlow 750 cross correlation flow measurement
- Each 2 wedge CS2 sensors









### Flow Measurement CST Volume to WWTP or Mixed Water Basin

- Rectangular channel
- NivuFlow 750 cross correlation flow measu